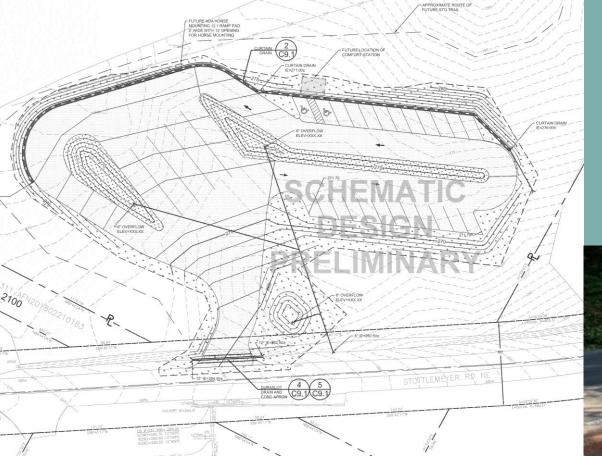

orated into Framework



## Proposed Port Gamble Ride Park

## **Mountain Bike Ride Park**

#### **COMPLETED** (June 2023)

- 3,000 annual visitors (estimated)
- 44 mountain bike classes w/ 190 participants to
- 1,426 volunteer hours & 15 work parties since 2023
- 4 events in 2022/23/24
  - 2022 & 2023: West Fest Mountain Bike Festival (1000+ visitors)
  - 2023: West Sound Jump Jam (200+ visitors)
  - 2024: Hot Laps MTB Festival (700+ visitors)

#### 2 events planned for 2025

- Hot Laps MTB Festival (700+ anticipated visitors)
- West Sound Jump Jam (200+ anticipated visitors)





## Stottlemeyer Trailhead

#### **COMPLETED** (April 2024)

- 25 car and 5 equestrian parking stalls
- Future area for restroom facility
- Future area for equestrian mounting ramp to assist ADA and other needs







# Port Gamble COMBO (PREFERRED) 1700 Road 1800 Road

## Regional Trail

- Focus shifted away from segments A and B when cost estimates increased to 3x 2019 estimate due to topography and needed mitigation to stream crossings
- Scope shifted to segment E (red circle) which follows the newly constructed Carver Drive as the north park entrance
  - COMPLETED (September 2024)
- Segment E (blue circle) to be constructed at same time as parking lot (blue star) in 2025





Timber Wheel Stop



Habitat Log shown with root wad attached



Raptor Perch shown with brush pile



Root Wads as Decoration / Screen



Bike Rack



Interpretative Sign welded steel frame



Rock Pile reptile and amphibian habita



Waterless Restroom Romtec single stall



## North Gateway (Ride Park) Trailhead & Park