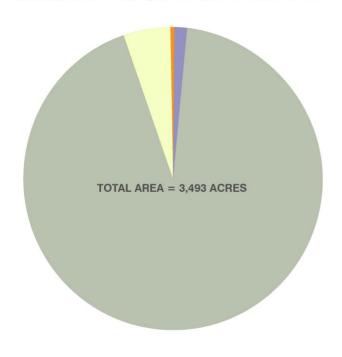

| 3.00%     | 20,623.70              | 3.00%     | 21,830.92              | 3.00%    |
| Total - FIXED CHARGES                       | 12,604.49           | 14.81%          | 12,950.92           | 14.55%    | 102,889.79             | 14.97%    | 104,666.56             | 14.38%   |
| NET OPERATING INCOME (LOSS)                 | (50,687.31)         | (59.54%)        | (28,298.11)         | (31.79%)  | (230,384.59)           | (33.51%)  | (257,588.47)           | (35.40%  |





October 28, 2024





## **Project Elements**

- Framework Planning Document (previously called a master plan)
- Mountain Bike Ride Park
- Stottlemeyer Trailhead Parking Lot
- Regional Trail Design (northern segments)
- North (Ride Park) Parking Lot



### PROPORTION OF IMPROVEMENTS TO CONSERVATION/RESTORATION AREA



#### CONSERVATION & PASSIVE USE TRAIL SYSTEM

3,261 ACRES (93.3% OF TOTAL AREA)

#### RECREATION, EDUCATION AND PARKING AREA IMPROVEMENTS

NORTH END RECREATION & EDUCATION=33.1 ACRES
NORTH END PARKING AREA=3.6 ACRES
BAYVIEW PARKING AREA & SHORELINE=4.2 ACRES
STOTTLEMEYER RD. PARKING AREA=4.1 ACRES
TOTAL IMPROVEMENT AREA=45.0 ACRES (1.3% OF TOTAL AREA)

#### RIDE PARK

177.5 ACRES (5.0% OF TOTAL AREA)

#### SOUND TO OLYMPIC TRAIL

9.7 ACRES (0.3% OF TOTAL AREA)

## **Framework**

#### **COMPLETED** (December 2022)

- 93.3% dedicated to conservation and passive recreation.
- New trailheads, additional parking and other amenities related to regional trail and Ride park proposed.
- New 33-acre education and recreation area adjacent to the Ride Park (less than 1% of Park).
- Parks Department