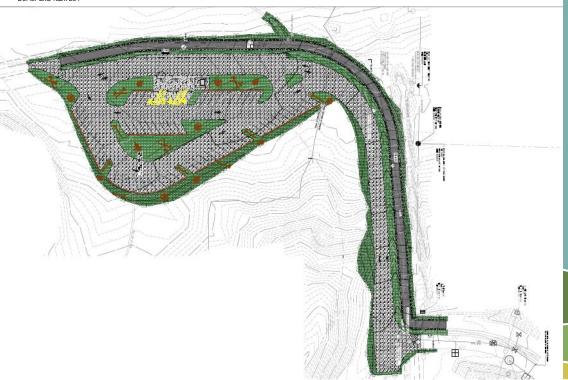

n mounting ramp to assist ADA and other needs







# Port Gamble COMBO (PREFERRED) 1700 Road 1800 Road

## Regional Trail

- Focus shifted away from segments A and B when cost estimates increased to 3x 2019 estimate due to topography and needed mitigation to stream crossings
- Scope shifted to segment E (red circle) which follows the newly constructed Carver Drive as the north park entrance
  - COMPLETED (September 2024)
- Segment E (blue circle) to be constructed at same time as parking lot (blue star) in 2025





Timber Wheel Stop



Habitat Log shown with root wad attached



Raptor Perch shown with brush pile



Root Wads as Decoration / Screen



Bike Rack



Interpretative Sign welded steel frame



Rock Pile reptile and amphibian habita



Waterless Restroom Romtec single stall



## North Gateway (Ride Park) Trailhead & Parking Lot

- At 90% design
- Permits submitted
- Construction bidding to begin as soon as permits are approved
- 75 Vehicle Stalls
- Vault Bathroom
- Trail extension from Carver Drive to parking lot
- TARGETED COMPLETION by June 30, 2025







Thank You!!