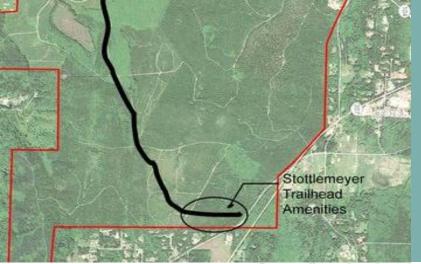

l and Ride park proposed.
- New 33-acre education and recreation area adjacent to the Ride Park (less than 1% of Park).
- Parks Department to contract for a wildlife utilization study in 2025, results to be incorporated into Framework



## Proposed Port Gamble Ride Park

## **Mountain Bike Ride Park**

#### **COMPLETED** (June 2023)

- 3,000 annual visitors (estimated)
- 44 mountain bike classes w/ 190 participants to
- 1,426 volunteer hours & 15 work parties since 2023
- 4 events in 2022/23/24
  - 2022 & 2023: West Fest Mountain Bike Festival (1000+ visitors)
  - 2023: West Sound Jump Jam (200+ visitors)
  - 2024: Hot Laps MTB Festival (700+ visitors)

#### 2 events planned for 2025

- Hot Laps MTB Festival (700+ anticipated visitors)
- West Sound Jump Jam (200+ anticipated visitors)





## Stottlemeyer Trailhead

#### **COMPLETED** (April 2024)

- 25 car and 5 equestrian parking stalls
- Future area for restroom facility
- Future area for equestrian mounting ramp to assist ADA and other needs







# Port Gamble COMBO (PREFERRED) 1700 Road 1800 Road

## Regional Trail

- Focus shifted away from segments A and B when cost estimates increased to 3x 2019 estimate due to topography and needed mitigation to stream crossings
- Scope shifted to segment E (red circle) which follows the newly constructed Carver Drive as the north park entrance
  - COMPLETED (September 2024)
- Segment E (blue circle) to be constructed at same time as parking lot (blue star) in 2025





Timber Wheel Stop



Habitat Log shown with root wad attached



Raptor Perch shown with brush pile



Root Wa