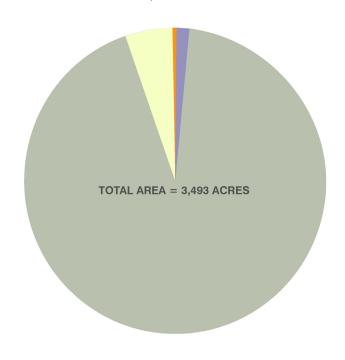

### PROPORTION OF IMPROVEMENTS TO CONSERVATION/RESTORATION AREA

#### CONSERVATION & PASSIVE USE TRAIL SYSTEM

3,261 ACRES (93.3% OF TOTAL AREA)

#### RECREATION, EDUCATION AND PARKING AREA IMPROVEMENTS

NORTH END RECREATION & EDUCATION=33.1 ACRES
NORTH END PARKING AREA=3.6 ACRES
BAYVIEW PARKING AREA & SHORELINE=4.2 ACRES
STOTTLEMEYER RD. PARKING AREA=4.1 ACRES
TOTAL IMPROVEMENT AREA=45.0 ACRES (1.3% OF TOTAL AREA)

#### **RIDE PARK**

177.5 ACRES (5.0% OF TOTAL AREA)

#### SOUND TO OLYMPIC TRAIL

9.7 ACRES (0.3% OF TOTAL AREA)

### Framework Overview

- 93.3% dedicated to conservation and passive recreation.
- Most of the elements shown in the master plan are either currently existing (trails) or part of the conversation from the very beginning (Sound to Olympics Trail, Mountain Bike Ride Park, Trailheads).
- The only portion fully new is the 33-acre education and recreation area adjacent to the Ride Park (less than 1% of Park).