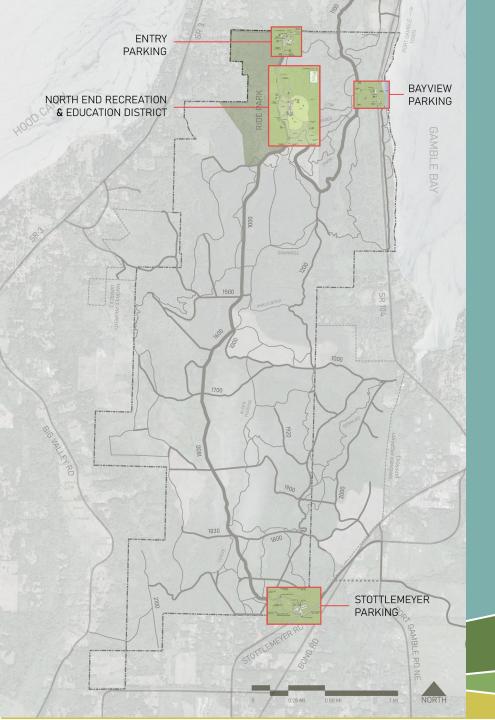

#### RECREATION, EDUCATION AND PARKING AREA IMPROVEMENTS

NORTH END RECREATION & EDUCATION=33.1 ACRES
NORTH END PARKING AREA=3.6 ACRES
BAYVIEW PARKING AREA & SHORELINE=4.2 ACRES
STOTTLEMEYER RD. PARKING AREA=4.1 ACRES
TOTAL IMPROVEMENT AREA=45.0 ACRES (1.3% OF TOTAL AREA)

# North End Recreation & Educational District

Benefits to Clustering Facilities/Uses

- Close to Port Gamble Town and existing utilities
- Serviced by a new road through Rayonier property
- Adjacent to approved STO trail and Ride Park
- Relatively large, flat area
- Avoids critical areas in this location (streams, wetlands, steep slopes)
- Maximizes views from top of ridge
- Focused on existing logged areas
- Reduced implementation and maintenance costs