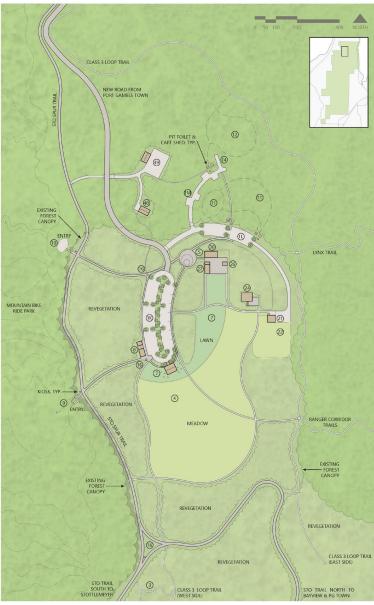

# North End Recreation & Educational District

Benefits to Clustering Facilities/Uses

- Close to Port Gamble Town and existing utilities
- Serviced by a new road through Rayonier property
- Adjacent to approved STO trail and Ride Park
- Relatively large, flat area
- Avoids critical areas in this location (streams, wetlands, steep slopes)
- Maximizes views from top of ridge
- Focused on existing logged areas
- Reduced implementation and maintenance costs

#### NORTH END RECREATION/EDUCATION DISTRICT - PHASE 1

(IK) PARKING-GATHERING PLACE / STAGING AREA PARKING

4 EVENT STAGING AREA

(5) "GATHERING PLACE" (7) PICNIC AREA WITH SHELTER (B) CONCESSIONAIRE STRUCTURE

6 ORIENTATION POINT

(24) OUTDOOR CLASSROOM AREA

(8) PARK RANGER RESIDENCE PARK MAINTENANCE YARD

#### NORTH END RECREATION/EDUCATION DISTRICT - PHASE 2

LEGEND
(R) GATHERING PLACE / STAGING AREA PARKING

L) WALK-IN CAMPING / EDUCATION CENTER / RESEARCH CENTER PARKIN

M GLAMPING / GROUP CAMPING PARKING (4) EVENT STAGING AREA

(5) "GATHERING PLACE" 7 PICNIC AREA WITH SHELTER (8) CONCESSIONAIRE STRUCTURE (9) TREE ADVENTURE PARK (1) CAMPING - WALK-IN & GROUP GLAMPING - WALK-IN

(14) HOST CAMPSITE (16) ORIENTATION POINTS

EDUCATION CENTER/MULTI-USE FACILITY (III) FOUCATION BUNKHOUSE (48) PARK RANGER RESIDENCE (2) RESEARCH FACILITY- INDOOR/OUTDOOR LAB & RESTROOM (39) PARK MAINTENANCE YARD & SHOP

(24) OUTDOOR CLASSROOM AREA

(27) RESTROOM & DOCENT SPACE

#### NORTH END RECREATION/EDUCATION DISTRICT - PHASE 3

CLASS 3 LOOP TRAIL

REVEGETATION

REVEGETATION

EXISTING FOREST — CANOPY

STO TRAIL SOUTH TO STOTTLEMEYER

NEW ROAD FROM PORT GAMBLE TOWN

PIT TOILET & CART SHED, TYP.\

4

MEADOW

REVEGETATION

CLASS 3 LOOP TRAIL

(IK) PARKING-GATHERING PLACE / STAGING AREA PARKING

EXISTING FOREST CANOPY

KIOSK, TYP.

MOUNTAIN BIKE RIDE PARK

IL) WALK-IN CAMPING / EDUCATION CENTER / RESEARCH CENTER PARKING (M) GLAMPING / GROUP CAMPING PARKING

(4) EVENT STAGING AREA

(5) "GATHERING PLACE" 7 PICNIC AREA WITH SHELTER (8) CONCESSIONAIRE STRUCTURE (9) TREE ADVENTURE PARK (1) CAMPING - WALK-IN & GROUP

2) GLAMPING - WALK-IN (14) HOST CAMPSITE (16) ORIENTATION POINT

(24) OUTDOOR CLASSROOM AREA RESTROOM & DOCENT SPACE (S) EDUCATION CENTER/MULTI-USE FACILITY

22

LYNX TRAIL

RANGER CORRIDOR

EXISTING
FOREST
CANOPY

REVEGETATION

CLASS 3 LOOP TRAIL

(EAST SIDE)

STO TRAIL NORTH TO

(50) EDUCATION BUNKHOUSE (2) RESEARCH FACILITY-INDOOR/OUTDOOR LAB & RESTROOM (8) PARK RANGER RESIDENCE

REVEGETATION