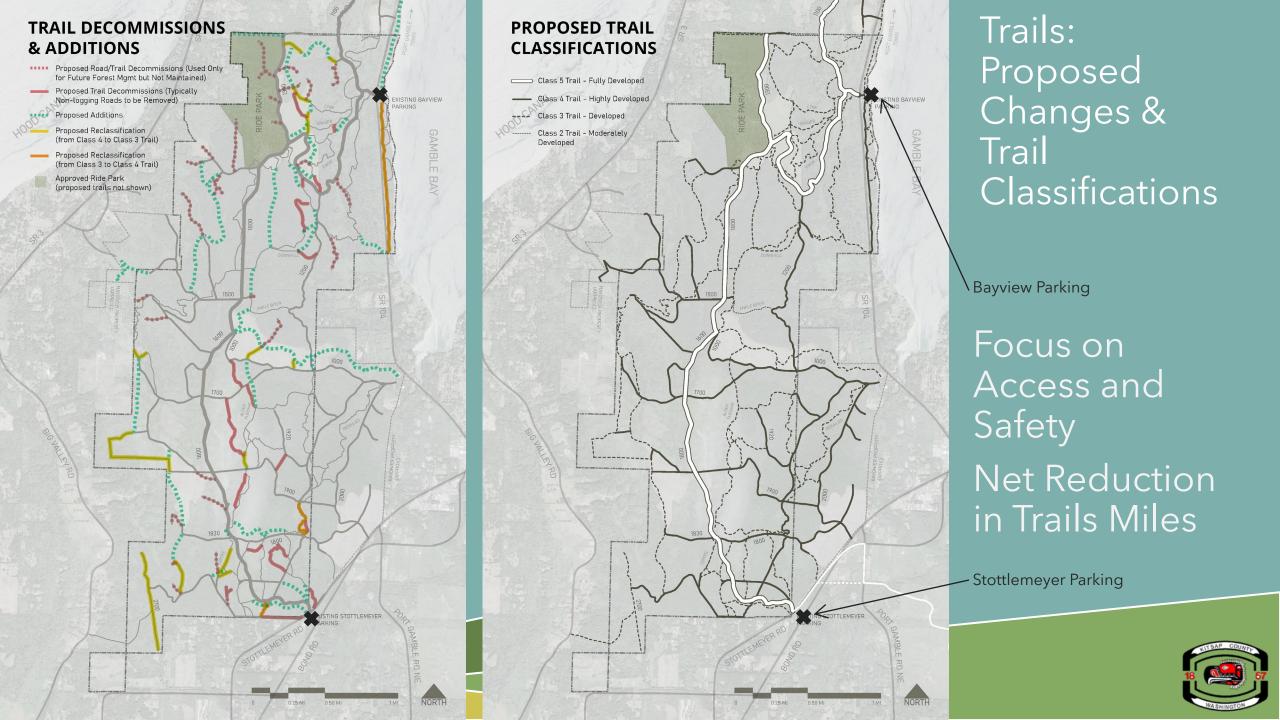

### Project Components

- Mountain Biking Ride Park (Phases 1 and 2)
- Framework (FKA Master Plan)
- Sound to Olympics Trail Design (Northern Segments)
- Stottlemeyer Trailhead

### Framework Overview

- 93.3% dedicated to conservation and passive recreation.
- Most of the elements shown in the master plan are either currently existing (trails) or part of the conversation from the very beginning (Sound to Olympics Trail, Mountain Bike Ride Park, Trailheads).
- The only portion fully new is the 33-acre education and recreation area adjacent to the Ride Park (less than 1% of Park).

### Themes of Public Comments

- Opposed to logging Rayonier has existing timber deed. Master Plan promotes acquisition of timber rights to protect trees and improve restoration opportunities. Plan cannot unilaterally terminate deed. Current County/community effort underway for purchase of key timber stands.
- Too much proposed development 93.3% of the 3,500 acres is dedicated to conservation and passive recreation.
- Opposed to STO through the Park Core aspect of the acquisition effort Location approved more than a decade ago. Almost \$1M spent of feasibility and design with another \$2.5M committed to construction.

### Main Themes of Public Comments

- Limited public participation Many elements had robust public participation (STO, Ride Park) previously. COVID required virtual engagement. Multiple public meetings as various stages with substantial public comment at each stage (captured in Appendix).
- Too much development around the park Huge park. Some areas provide different access and amenities than others. Multiple smaller trailheads, parking and restrooms proposed (most in existing areas) to focus users and maximize access. Reminder: more than 93% dedicated to conservation and passive recreation.