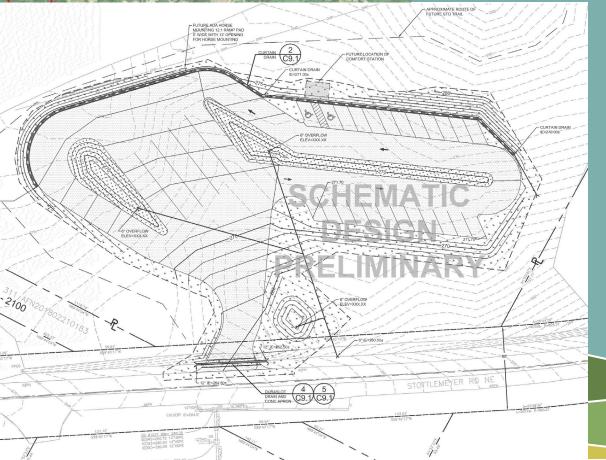

### Stottlemeyer Trailhead

- 25 car and 5 equestrian parking stalls
- Future area for bathrooms
- Trees acquired
- In permit processing
- Construction this Fall
- Cost increases due to labor and materials (supply chain).