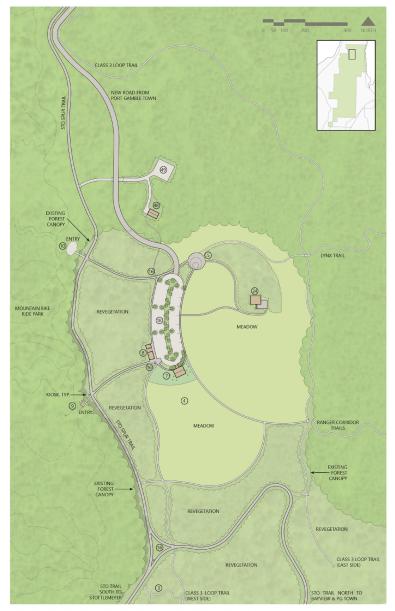

# North End Recreation & Educational District

Benefits to Clustering Facilities/Uses

- Close to Port Gamble Town and existing utilities
- Serviced by a new road through Rayonier property
- Adjacent to approved STO trail and Ride Park
- Relatively large, flat area
- Avoids critical areas in this location (streams, wetlands, steep slopes)
- Maximizes views from top of ridge
- Focused on existing logged areas
- Reduced implementation and maintenance costs

#### NORTH END RECREATION/EDUCATION DISTRICT - PHASE 1

(IK) PARKING-GATHERING PLACE / STAGING AREA PARKING

4 EVENT STAGING AREA

(5) "GATHERING PLACE" (7) PICNIC AREA WITH SHELTER (B) CONCESSIONAIRE STRUCTURE

6 ORIENTATION POINT

(24) OUTDOOR CLASSROOM AREA

(8) PARK RANGER RESIDENCE PARK MAINTENANCE YARD