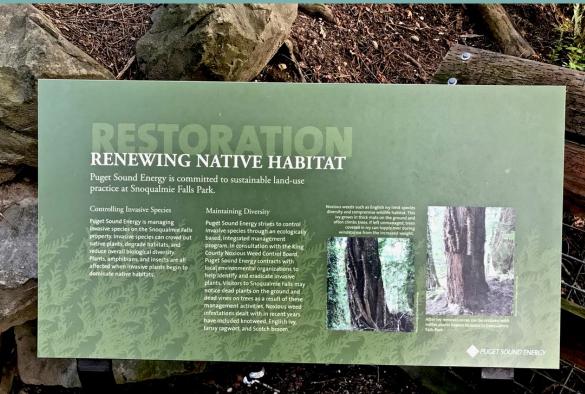

### Restoration Priorities

- Promote the development of healthier and more resilient forests through selective forest thinning
- Control invasive vegetation
- Plant native vegetation (trees) to develop more species and forest structure diversity