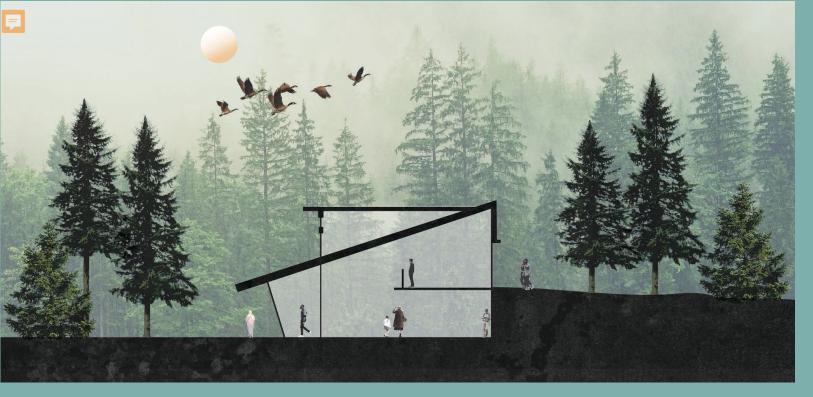

# Evergreen **Proposed** Port Gamble \ **Ride Park** Phase 1

### Ride Park Phase 1

- 70% Complete
- The Evergreen Mountain Bike Festival was held this weekend drawing more than a thousand attendees both days.
- Evergreen Mountain Biking Alliance (EMBA) constructing and maintaining
- Construction resuming in Fall 2022

### Ride Park Phase 1

- Good news: Rayonier to construct full paved access road (2023)
- Bad news: Affects timing of Ride Park Phase 2.
- Possible Delay to July 2023.

### Ride Park Phase 2

- 75 Vehicle Stalls
- Vault Bathrooms
- Design revisions required acquisition of timber rights
- In permitting
- Possible delay to July 2023