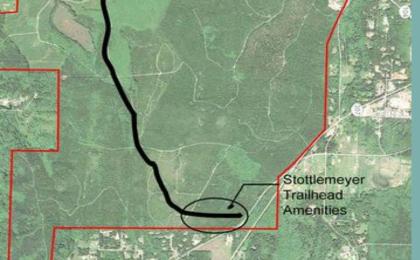

### Stottlemeyer Trailhead

- 25 car and 5 equestrian parking stalls
- Future area for bathrooms
- Trees acquired
- In permit processing
- Construction this Fall
- Cost increases due to labor and materials (supply chain).