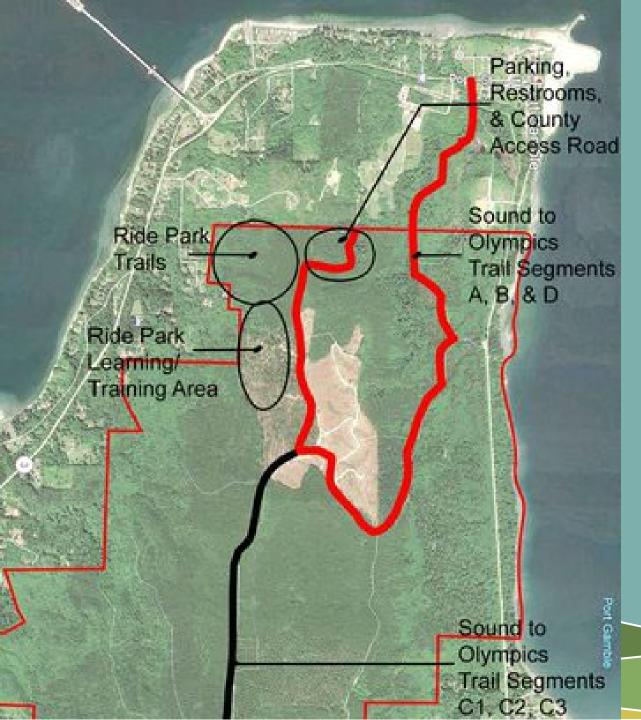

### Project Components

- Mountain Biking Ride Park (Phases 1 and 2)
- Framework (FKA Master Plan)
- Sound to Olympics Trail Design (Northern Segments)
- Stottlemeyer Trailhead

### Sound to Olympics Trail

- Design underway
- Concerns regarding the engineering and construction of Segments A and B
- Costs triple 2019 estimates due to labor and supply costs and topography.
- Exploring using Segment D past Ride Park to connect to Port Gamble townsite.

### Stottlemeyer Trailhead

- 25 car and 5 equestrian parking stalls
- Future area for bathrooms
- Trees acquired
- In permit processing
- Construction this Fall
- Cost increases due to labor and materials (supply chain).