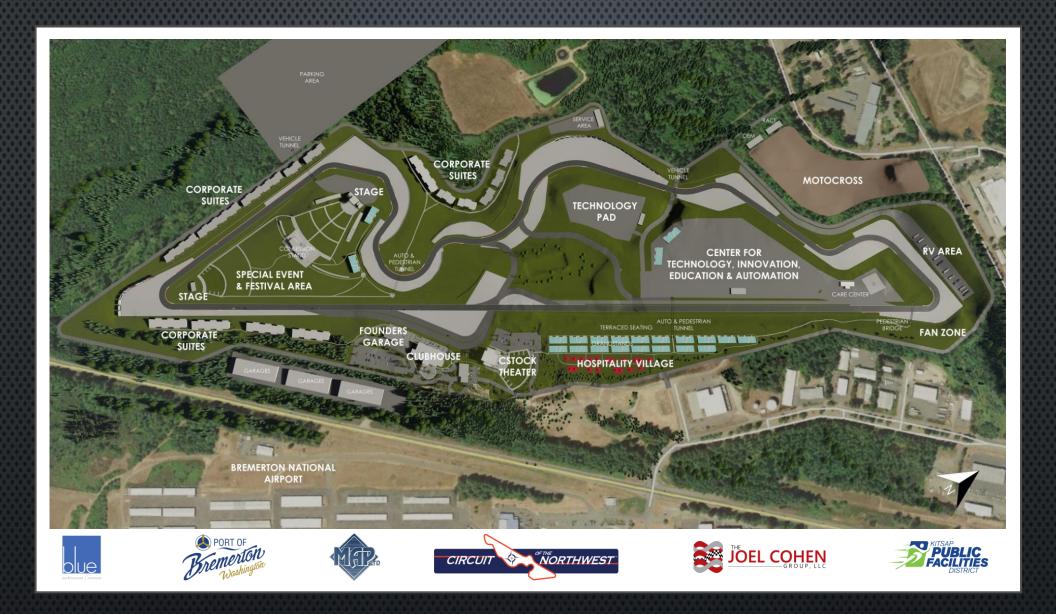

Current Status of the Project: In the last reporting period shown above, the team has been concentrating on the continued development of the public event centers. The main focus has been on the development of the main amphitheater, small amphitheater, and the parking for the event centers. The project has now reached a 60% completion level on the development of the plans and a set of development plans has been prepared for distribution. As part of this progress report the stakeholders will receive a set for review and comment. The project has been continuously changing throughout the development process and the input from ASM Global had been crucial in identifying design elements for the amphitheaters including performance specification needs for lighting, sound, concessions, and security. The project continues to test the design principles for roadways, utilities, and access to the site. The review of these elements has led to the widening of pedestrian corridors, roadways, and an increase in the amount of off -site parking areas committed to the service of the site's attendees.

In coordination with the Port of Bremerton, additional parking areas have been designated adjacent to the facility and across WA 3 to serve the higher demands of venue attendance. The Port has committed to the usage of the facilities during entertainment events and has memorialized it with signed agreements.

The team has continued working on the traffic impact analysis with Heath Associates and on Geotechnical investigation with Aspect Consulting. The initial review by the State of Washington and the City of Bremerton has asked for elements that are outside of the scope of this project. The team is working to meet the needs of the project while staying within the scope element of the project. The element outside of the scope will be addressed when appropriate however the main focus of the traffic impact will be on the onsite elements that are required for the construction of this project. Offsite impacts will be required but not until acquisition of permits.