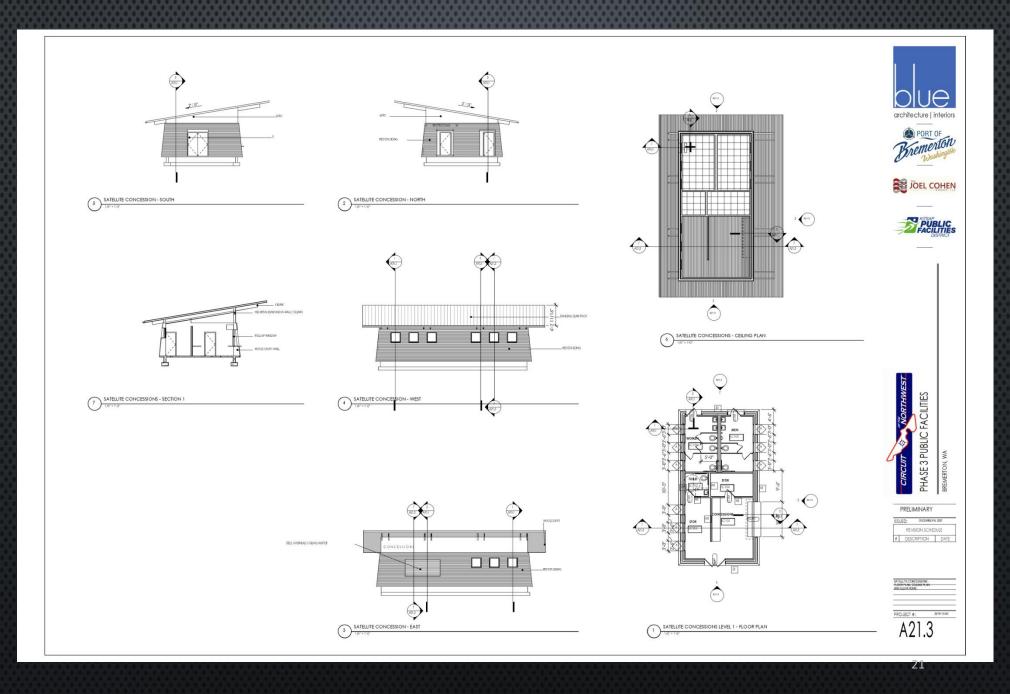

# Circuit of the Northwest- Services Contract Phase 3 Public Facilities Progress Report

Prepared for the Port of Bremerton

Ву

The Joel Cohen Group LLC

5-11-2022

# Purpose of the project:

The purpose of this discussion is to provide a progress report on the services provided by the Joel Cohen Group LLC on the Public Event Center Design contract from April 11, 2022, to May 10, 2022. The project is in compliance with RCW 35.57.020 with funding being authorized under RCW 36.100. All elements are a result of the inclusion of a Regional Special Event Center which includes a Sports Special Event Center and a Community Special Event Center and support facilities.

Current Status of the Project: In the last reporting period shown above, the team has been concentrating on the continued development of the public event centers. The main focus has been on the development of the main amphitheater, small amphitheater, and the parking for the event centers. The project has now reached a 60% completion level on the development of the plans and a set of development plans has been prepared for distribution. As part of this progress report the stakeholders will receive a set for review and comment. The project has been continuously changing throughout the development process and the input from ASM Global had been crucial in identifying design elements for the amphitheaters including performance specification needs for lighting, sound, concessions, and security. The project continues to test the design principles for roadways, utilities, and access to the site. The review of these elements has led to the widening of pedestrian corridors, roadways, and an increase in the amount of off -site parking areas committed to the service of the site's attendees.

From a plan perspective, the construction documents continue to be refined and the 60% development drawings indicate the final design building configurations, interactivity with the site, and the design of site utilities serving all the venues. The architectural drawings have now been refined to the specific wall sections, material selections, and finish selections. Site drawings now reflect the actual layout, grading, together with utility layout plan and profile details.

As stated, a 60% set of plans is being submitted with this progress report. Upon review by the stakeholders, the comments will be included into the design of the facilities. The construction cost estimate has been developed based on historical cost data and the assistance of the operations consultant. The cost estimate is higher than previously estimated but reflects the current market conditions and the additional requirements imposed by the City of Bremerton. These changes were not anticipated in the original cost estimates.

**Summary:** The team was proud to present the 60% Construction Documents for the CNW Public Event Centers. The team looks forward to reviewing the proposed project in the upcoming meetings. The team has made good progress testing the design against the operational needs of similar projects. All operational demands can be met by the current design, but it will continue to be tested as we move the project to final plans.