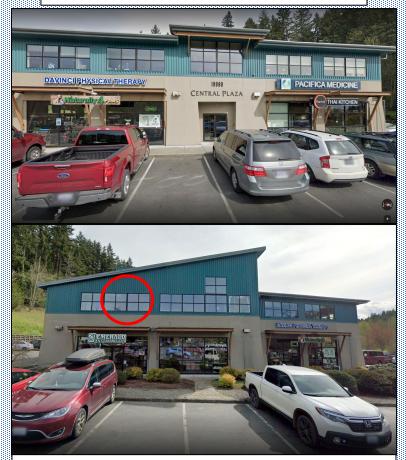

# General:

- A business license application with the WA State Department of Revenue has been filed and accepted. WA State DOR will send the business license information to the Employment Security Department, which, in turn, will provide KPFD with our unemployment rate. From there, the ESD rate will be provided to the County Auditor's Office so unemployment taxes can be applied to the Executive Director's monthly pay.
- Several re-location options for the KPFD office are currently being considered. These
  include the Kitsap Mall, Clear Creek Plaza, Silverdale Dental Center, Silverdale Landing,
  and Central Plaza in Poulsbo. Each of these options will be discussed during the May
  23, 2022, board meeting.
- Working with our legal counsel, a business credit card policy is being drafted, and will be discussed in detail during the May 23, 2022, board meeting.
- A formal application for a business credit card through Kitsap Bank will be submitted in June 2022, upon approval and adoption of our business credit card policy.