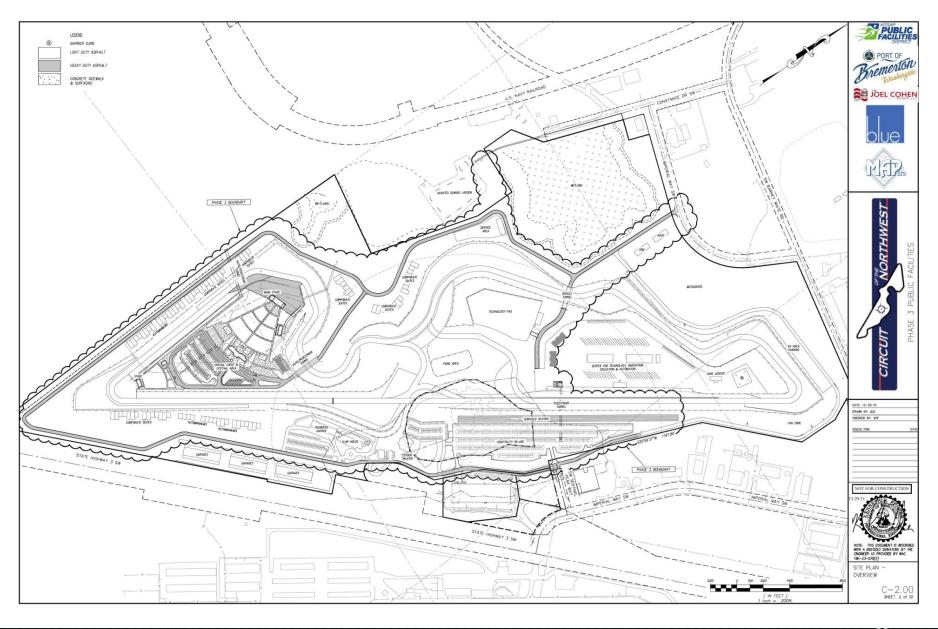

Current Status of the Project: In the last reporting period shown above, the team has been concentrating on the continued development of the public event centers. The main focus has been on the development of the main amphitheater, small amphitheater, and the parking for the event centers. The project has now reached a 60% completion level on the development of the plans and a set of development plans has been prepared for distribution. As part of this progress report the stakeholders will receive a set for review and comment. The project has been continuously changing throughout the development process and the input from ASM Global had been crucial in identifying design elements for the amphitheaters including performance specification needs for lighting, sound, concessions, and security. The project continues to test the design principles for roadways, utilities, and access to the site. The review of these elements has led to the widening of pedestrian corridors, roadways, and an increase in the amount of off -site parking areas committed to the service of the site's attendees.

In coordination with the Port of Bremerton, additional parking areas have been designated adjacent to the facility and across WA 3 to serve the higher demands of venue attendance. The Port has committed to the usage of the facilities during entertainment events and has memorialized it with signed agreements.

From a plan perspective, the construction documents continue to be refined and the 60% development drawings indicate the final design building configurations, interactivity with the site, and the design of site utilities serving all the venues. The architectural drawings have now been refined to the specific wall sections, material selections, and finish selections. Site drawings now reflect the actual layout, grading, together with utility layout plan and profile details.

The City of Bremerton continues to move forward with the scheduling and initial review of the land use approval. An additional meeting has been scheduled to refine the impact differences between the previous submittal and the new layout. Although the elements have changed it is believed that the impacts have no to little change from the original approvals. These elements will be finalized in the next few progress periods.

The team has continued working on the traffic impact analysis with Heath Associates and on Geotechnical investigation with Aspect Consulting. The initial review by the State of Washington and the City of Bremerton has asked for elements that are outside of the scope of this project. The team is working to meet the needs of the project while staying within the scope element of the project. The element outside of the scope will be addressed when appropriate however the main focus of the traffic impact will be on the onsite elements that are required for the construction of this project. Offsite impacts will be required but not until acquisition of permits.