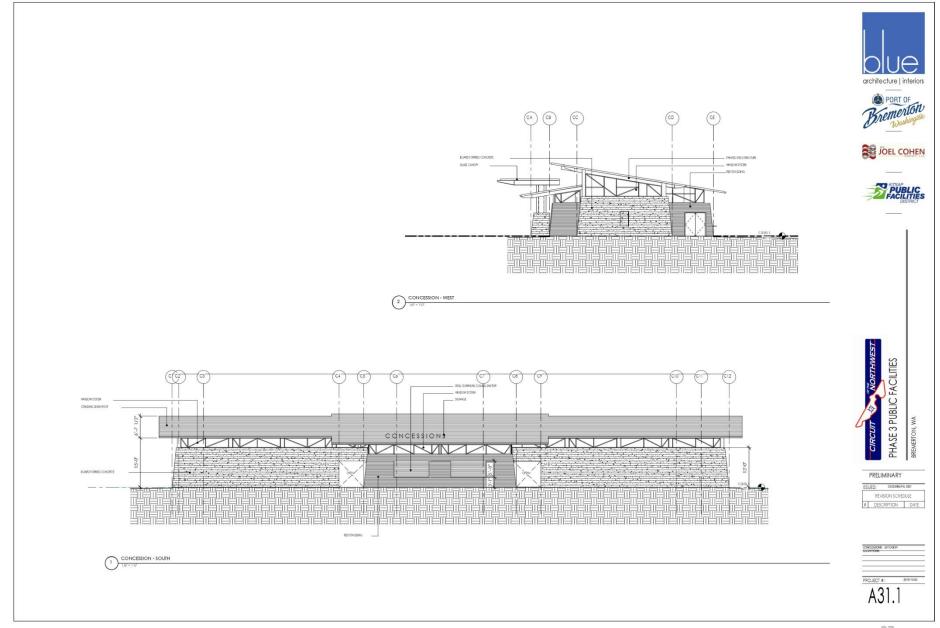

# Circuit of the Northwest- Services Contract Phase 3 Public Facilities Progress Report

Prepared for the Port of Bremerton

Ву

The Joel Cohen Group LLC

5-11-2022

# Purpose of the project:

The purpose of this discussion is to provide a progress report on the services provided by the Joel Cohen Group LLC on the Public Event Center Design contract from April 11, 2022, to May 10, 2022. The project is in compliance with RCW 35.57.020 with funding being authorized under RCW 36.100. All elements are a result of the inclusion of a Regional Special Event Center which includes a Sports Special Event Center and a Community Special Event Center and support facilities.

Current Status of the Project: In the last reporting period shown above, the team has been concentrating on the continued development of the public event centers. The main focus has been on the development of the main amphitheater, small amphitheater, and the parking for the event centers. The project has now reached a 60% completion level on the development of the plans and a set of development plans has been prepared for distribution. As part of this progress report the stakeholders will receive a set for review and comment. The project has been continuously changing throughout the development process and the input from ASM Global had been crucial in identifying design elements for the amphitheaters including performance specification needs for lighting, sound, concessions, and security. The project continues to test the design principles for roadways, utilities, and access to the site. The review of these elements has led to the widening of pedestrian corridors, roadways, and an increase in the amount of off -site parking areas committed to the service of the site's attendees.

From a plan perspective, the construction documents continue to be refined and the 60% development drawings indicate the final design building configurations, interactivity with the site, and the design of site utilities serving all the venues. The architectural drawings have now been refined to the specific wall sections, material selections, and finish selections. Site drawings now reflect the actual layout, grading, together with utility layout plan and profile details.

**Summary:** The team was proud to present the 60% Construction Documents for the CNW Public Event Centers. The team looks forward to reviewing the proposed project in the upcoming meetings. The team has made good progress testing the design against the operational needs of similar projects. All operational demands can be met by the current design, but it will continue to be tested as we move the project to final plans.