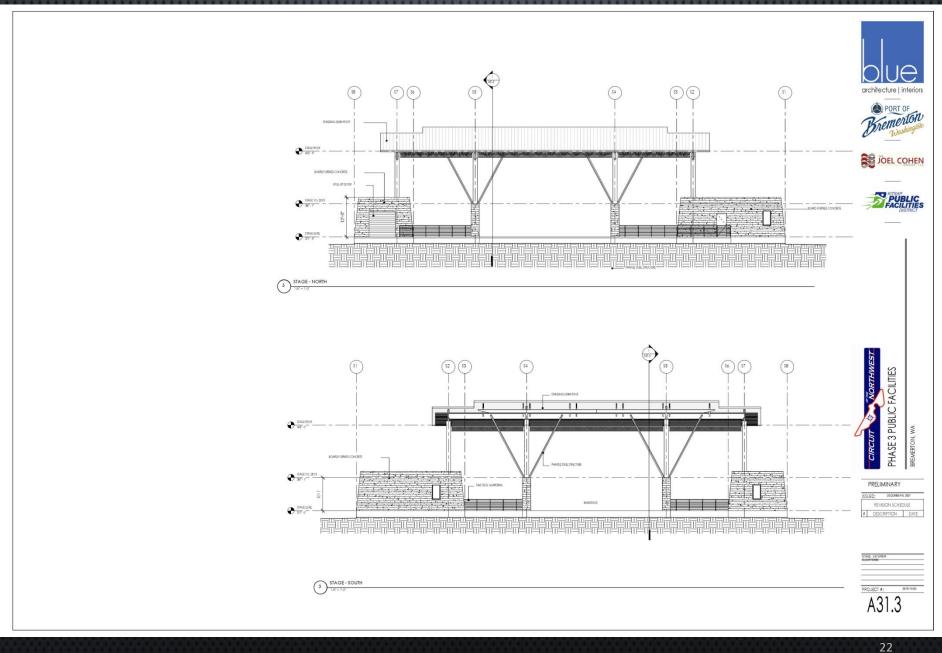

# Circuit of the Northwest- Services Contract Phase 3 Public Facilities Progress Report

Prepared for the Port of Bremerton

Ву

The Joel Cohen Group LLC

5-11-2022

# Purpose of the project:

The purpose of this discussion is to provide a progress report on the services provided by the Joel Cohen Group LLC on the Public Event Center Design contract from April 11, 2022, to May 10, 2022. The project is in compliance with RCW 35.57.020 with funding being authorized under RCW 36.100. All elements are a result of the inclusion of a Regional Special Event Center which includes a Sports Special Event Center and a Community Special Event Center and support facilities.

Current Status of the Project: In the last reporting period shown above, the team has been concentrating on the continued development of the public event centers. The main focus has been on the development of the main amphitheater, small amphitheater, and the parking for the event centers. The project has now reached a 60% completion level on the development of the plans and a set of development plans has been prepared for distribution. As part of this progress report the stakeholders will receive a set for review and comment. The project has been continuously changing throughout the development process and the input from ASM Global had been crucial in identifying design elements for the amphitheaters including performance specification needs for lighting, sound, concessions, and security. The project continues to test the design principles for roadways, utilities, and access to the site. The review of these elements has led to the widening of pedestrian corridors, roadways, and an increase in the amount of off -site parking areas committed to the service of the site's attendees.

From a plan perspective, the construction documents continue to be refined and the 60% development drawings indicate the final design building configurations, interactivity with the site, and the design of site utilities serving all the venues. The architectural drawings have now been refined to the specific wall sections, material selections, and finish selections. Site drawings now reflect the actual layout, grading, together with utility layout plan and profile details.

As stated, a 60% set of plans is being submitted with this progress report. Upon review by the stakeholders, the comments will be included into the design of the facilities. The construction cost estimate has been developed based on historical cost data and the assistance of the operations consultant. The cost estimate is higher than previously estimated but reflects the current market conditions and the additional requirements imposed by the City of Bremerton. These changes were not anticipated in the original cost estimates.

**Summary:** The team was proud to present the 60% Construction Documents for the CNW Public Event Centers. The team looks forward to reviewing the proposed project in the upcoming meetings. The team has made good progress testing the design against the operational needs of similar projects. All operational demands can be met by the current design, but it will continue to be tested as we move the project to final plans.