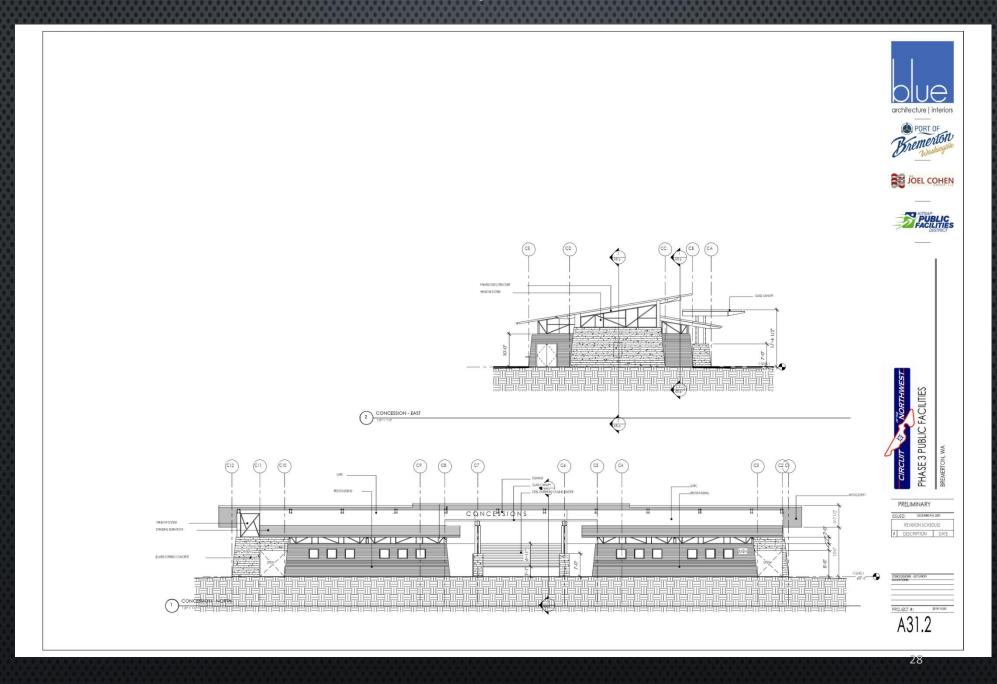

# Circuit of the Northwest- Services Contract Phase 3 Public Facilities Progress Report

Prepared for the Port of Bremerton

Ву

The Joel Cohen Group LLC

5-11-2022

# Purpose of the project:

The purpose of this discussion is to provide a progress report on the services provided by the Joel Cohen Group LLC on the Public Event Center Design contract from April 11, 2022, to May 10, 2022. The project is in compliance with RCW 35.57.020 with funding being authorized under RCW 36.100. All elements are a result of the inclusion of a Regional Special Event Center which includes a Sports Special Event Center and a Community Special Event Center and support facilities.

Current Status of the Project: In the last reporting period shown above, the team has been concentrating on the continued development of the public event centers. The main focus has been on the development of the main amphitheater, small amphitheater, and the parking for the event centers. The project has now reached a 60% completion level on the development of the plans and a set of development plans has been prepared for distribution. As part of this progress report the stakeholders will receive a set for review and comment. The project has been continuously changing throughout the development process and the input from ASM Global had been crucial in identifying design elements for the amphitheaters including performance specification needs for lighting, sound, concessions, and security. The project continues to test the design principles for roadways, utilities, and access to the site. The review of these elements has led to the widening of pedestrian corridors, roadways, and an increase in the amount of off -site parking areas committed to the service of the site's attendees.

From a plan perspective, the construction documents continue to be refined and the 60% development drawings indicate the final design building configurations, interactivity with the site, and the design of site utilities serving all the venues. The architectural drawings have now been refined to the specific wall sections, material selections, and finish selections. Site drawings now reflect the actual layout, grading, together with utility layout plan and profile details.