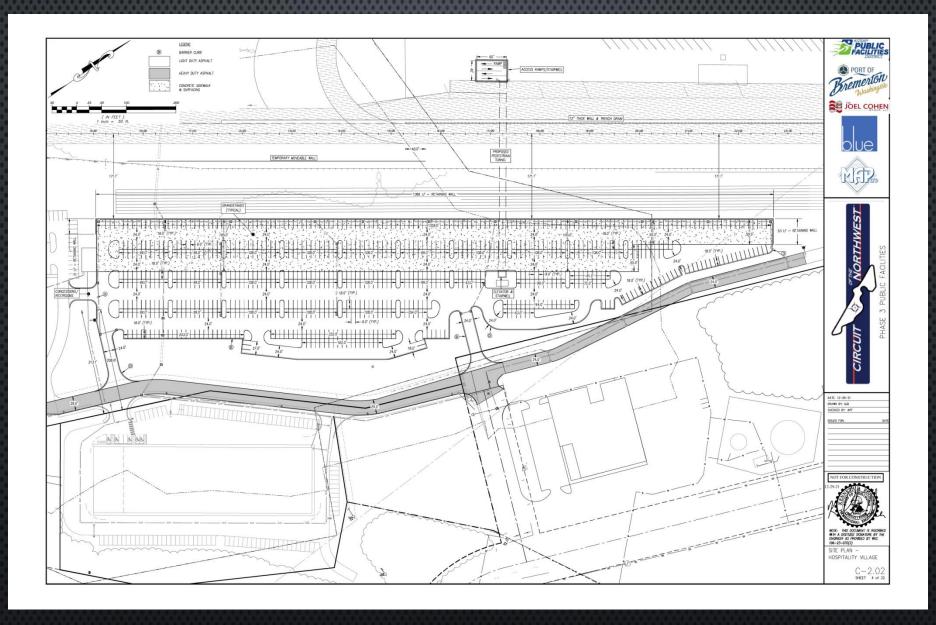

Current Status of the Project: In the last reporting period shown above, the team has been concentrating on the continued development of the public event centers. The main focus has been on the development of the main amphitheater, small amphitheater, and the parking for the event centers. The project has now reached a 60% completion level on the development of the plans and a set of development plans has been prepared for distribution. As part of this progress report the stakeholders will receive a set for review and comment. The project has been continuously changing throughout the development process and the input from ASM Global had been crucial in identifying design elements for the amphitheaters including performance specification needs for lighting, sound, concessions, and security. The project continues to test the design principles for roadways, utilities, and access to the site. The review of these elements has led to the widening of pedestrian corridors, roadways, and an increase in the amount of off -site parking areas committed to the service of the site's attendees.

In coordination with the Port of Bremerton, additional parking areas have been designated adjacent to the facility and across WA 3 to serve the higher demands of venue attendance. The Port has committed to the usage of the facilities during entertainment events and has memorialized it with signed agreements.