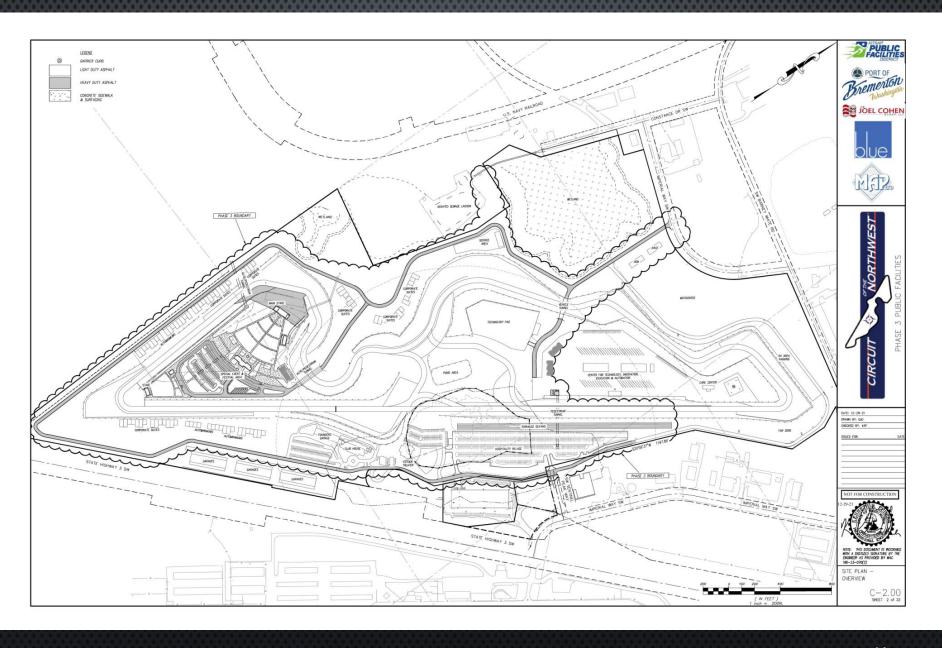

# Circuit of the Northwest- Services Contract Phase 3 Public Facilities Progress Report

Prepared for the Port of Bremerton

Ву

The Joel Cohen Group LLC

5-11-2022

# Purpose of the project:

The purpose of this discussion is to provide a progress report on the services provided by the Joel Cohen Group LLC on the Public Event Center Design contract from April 11, 2022, to May 10, 2022. The project is in compliance with RCW 35.57.020 with funding being authorized under RCW 36.100. All elements are a result of the inclusion of a Regional Special Event Center which includes a Sports Special Event Center and a Community Special Event Center and support facilities.

Current Status of the Project: In the last reporting period shown above, the team has been concentrating on the continued development of the public event centers. The main focus has been on the development of the main amphitheater, small amphitheater, and the parking for the event centers. The project has now reached a 60% completion level on the development of the plans and a set of development plans has been prepared for distribution. As part of this progress report the stakeholders will receive a set for review and comment. The project has been continuously changing throughout the development process and the input from ASM Global had been crucial in identifying design elements for the amphitheaters including performance specification needs for lighting, sound, concessions, and security. The project continues to test the design principles for roadways, utilities, and access to the site. The review of these elements has led to the widening of pedestrian corridors, roadways, and an increase in the amount of off -site parking areas committed to the service of the site's attendees.

In coordination with the Port of Bremerton, additional parking areas have been designated adjacent to the facility and across WA 3 to serve the higher demands of venue attendance. The Port has committed to the usage of the facilities during entertainment events and has memorialized it with signed agreements.

From a plan perspective, the construction documents continue to be refined and the 60% development drawings indicate the final design building configurations, interactivity with the site, and the design of site utilities serving all the venues. The architectural drawings have now been refined to the specific wall sections, material selections, and finish selections. Site drawings now reflect the actual layout, grading, together with utility layout plan and profile details.

The City of Bremerton continues to move forward with the scheduling and initial review of the land use approval. An additional meeting has been scheduled to refine the impact differences between the previous submittal and the new layout. Although the elements have changed it is believed that the impacts have no to little change from the original approvals. These elements will be finalized in the next few progress periods.

The team has continued working on the traffic impact analysis with Heath Associates and on Geotechnical investigation with Aspect Consulting. The initial review by the State of Washington and the City of Bremerton has asked for elements that are outside of the scope of this project. The team is working to meet the needs of the project while staying within the scope element of the project. The element outside of the scope will be addressed when appropriate however the main focus of the traffic impact will be on the onsite elements that are required for the construction of this project. Offsite impacts will be required but not until acquisition of permits.

#### **Work Element Progress:**

- Initiation of Geotechnical Study for the Public Facilities In this last design period MAP
  Ltd has been working with Aspect Consulting to determine the final areas for the storm
  water infiltration areas. Although most of the system is based on the previous soil
  investigation, the new areas are being investigated for the infiltration capabilities. Final
  reports will be included in the progress reports as they are completed.
- Review and Define Additional Survey Work Required for the project There has been no change in the status of the field survey work for the project. As previously stated, the additional survey work that must be done includes the specific location of utilities; inverts on drainage systems; and additional data needed for the design of the changes being proposed for the entrances on SW Sentinel Peak Way, and Imperial Way SW (2 locations). This now includes the proposed south entrance that has been added to the project. This is not holding up the progress of the design since the final turn lane configurations have not been delivered by the traffic consultant.
- Off-site Transportation Imp Study/Design- As stated above, the traffic consultant has completed the original scoping of the project and has review it with the State and City for their comments. They are currently developing the lane configurations for the site and will be including the south entrance with their recommendations. The initial reviews have come back from the Washington State Department of Transportation. The initial review with the City did recommend the widening of the internal roadway system and the inclusion of sidewalks, curb sections, lighting, and landscaping. They will also allow for additional paved roadway space that can allow for lane swapping to accommodate larger inbound and outbound traffic. The amount of additional offsite study requested by the State and the City for the project has required the involvement of an additional traffic firm to supplement Heath's efforts. The project efforts will continue to move forward with the design of the traffic elements at the site and the additional study elements will be added as dictated by the need for the final construction permit. It is assumed that additional traffic studies will be needed for the south entrance to the site and will be included in the initial study.
- Event Center Space programming The event area space programming is complete, and the program continues to be reviewed and tested by the event management consultant (ASM Global). No changes are requested or needed at this time, but additional changes may be needed as refinement of the design is completed.
- Building Programming Building programming is complete but will continue to be tested as the consultant review the operational plan for the facility. Operations is the

driving force for the changes that will be made from this point on in the plan development. No changes were made to the building programming in the last design period however performance specifications are being provided by the operations consultant that will force some change in the concession and stage areas.

• Next areas for action - In the next design period we will continue to move forward with the completion of the Construction Documents. The performance specifications provided by the consultant will be included into the document set and we will be moving forward with the completion of the structural, mechanical, and plumbing design for areas not being addressed by a construction performance specification. For the areas using performance specifications, the contractor will provide the final design prior to the filing of permits. Construction permits are beyond the development of the Construction Document phase. It is not intended to proceed with permits until the funding for the project is secure. Other elements that are also being addressed on the site such as the private facilities and other Port of Bremerton elements shall also proceed at that time. The team will continue to work with the Port of Bremerton on the refinement of utilities serving the site. The team will continue to work with the Port of Bremerton consultants in the delivery of water and sewer. We will also continue to work with the local gas, electric, and telephone providers to expand service to all facilities.

As stated, a 60% set of plans is being submitted with this progress report. Upon review by the stakeholders, the comments will be included into the design of the facilities. The construction cost estimate has been developed based on historical cost data and the assistance of the operations consultant. The cost estimate is higher than previously estimated but reflects the current market conditions and the additional requirements imposed by the City of Bremerton. These changes were not anticipated in the original cost estimates.

**Summary:** The team was proud to present the 60% Construction Documents for the CNW Public Event Centers. The team looks forward to reviewing the proposed project in the upcoming meetings. The team has made good progress testing the design against the operational needs of similar projects. All operational demands can be met by the current design, but it will continue to be tested as we move the project to final plans.