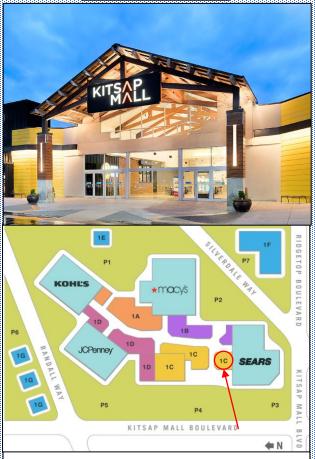

# General:

- A business license application with the WA State Department of Revenue has been filed and accepted. WA State DOR will send the business license information to the Employment Security Department, which, in turn, will provide KPFD with our unemployment rate. From there, the ESD rate will be provided to the County Auditor's Office so unemployment taxes can be applied to the Executive Director's monthly pay.
- Several re-location options for the KPFD office are currently being considered. These
  include the Kitsap Mall, Clear Creek Plaza, Silverdale Dental Center, Silverdale Landing,
  and Central Plaza in Poulsbo. Each of these options will be discussed during the May
  23, 2022, board meeting.
- Working with our legal counsel, a business credit card policy is being drafted, and will be discussed in detail during the May 23, 2022, board meeting.
- A formal application for a business credit card through Kitsap Bank will be submitted in June 2022, upon approval and adoption of our business credit card policy.