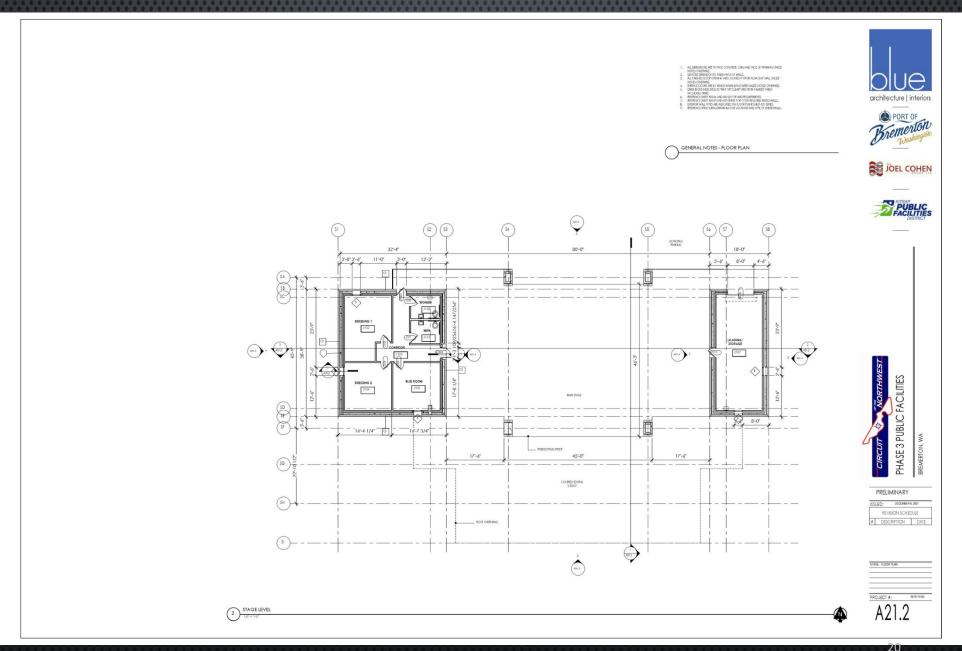

# Circuit of the Northwest- Services Contract Phase 3 Public Facilities Progress Report

Prepared for the Port of Bremerton

Ву

The Joel Cohen Group LLC

5-11-2022

# Purpose of the project:

The purpose of this discussion is to provide a progress report on the services provided by the Joel Cohen Group LLC on the Public Event Center Design contract from April 11, 2022, to May 10, 2022. The project is in compliance with RCW 35.57.020 with funding being authorized under RCW 36.100. All elements are a result of the inclusion of a Regional Special Event Center which includes a Sports Special Event Center and a Community Special Event Center and support facilities.

Current Status of the Project: In the last reporting period shown above, the team has been concentrating on the continued development of the public event centers. The main focus has been on the development of the main amphitheater, small amphitheater, and the parking for the event centers. The project has now reached a 60% completion level on the development of the plans and a set of development plans has been prepared for distribution. As part of this progress report the stakeholders will receive a set for review and comment. The project has been continuously changing throughout the development process and the input from ASM Global had been crucial in identifying design elements for the amphitheaters including performance specification needs for lighting, sound, concessions, and security. The project continues to test the design principles for roadways, utilities, and access to the site. The review of these elements has led to the widening of pedestrian corridors, roadways, and an increase in the amount of off -site parking areas committed to the service of the site's attendees.

From a plan perspective, the construction documents continue to be refined and the 60% development drawings indicate the final design building configurations, interactivity with the site, and the design of site utilities serving all the venues. The architectural drawings have now been refined to the specific wall sections, material selections, and finish selections. Site drawings now reflect the actual layout, grading, together with utility layout plan and profile details.

As stated, a 60% set of plans is being submitted with this progress report. Upon review by the stakeholders, the comments will be included into the design of the facilities. The construction cost estimate has been developed based on historical cost data and the assistance of the operations consultant. The cost estimate is higher than previously estimated but reflects the current market conditions and the additional requirements imposed by the City of Bremerton. These changes were not anticipated in the original cost estimates.

**Summary:** The team was proud to present the 60% Construction Documents for the CNW Public Event Centers. The team looks forward to reviewing the proposed project in the upcoming meetings. The team has made good progress testing the design against the operational needs of similar projects. All operational demands can be met by the current design, but it will continue to be tested as we move the project to final plans.