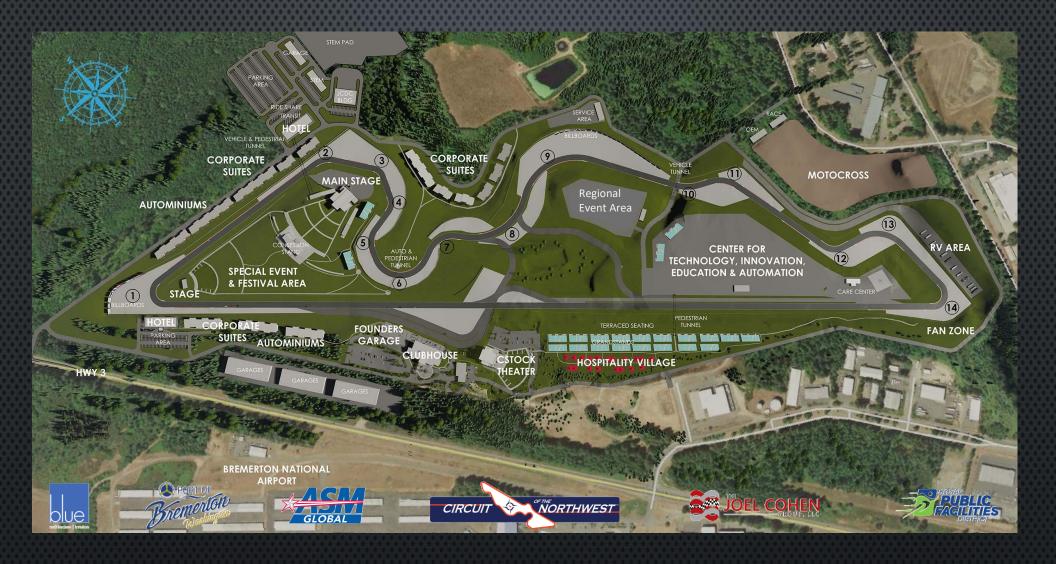

# Circuit of the Northwest- Services Contract Phase 3 Public Facilities Progress Report

Prepared for the Port of Bremerton

Ву

The Joel Cohen Group LLC

5-11-2022

# Purpose of the project:

The purpose of this discussion is to provide a progress report on the services provided by the Joel Cohen Group LLC on the Public Event Center Design contract from April 11, 2022, to May 10, 2022. The project is in compliance with RCW 35.57.020 with funding being authorized under RCW 36.100. All elements are a result of the inclusion of a Regional Special Event Center which includes a Sports Special Event Center and a Community Special Event Center and support facilities.

Current Status of the Project: In the last reporting period shown above, the team has been concentrating on the continued development of the public event centers. The main focus has been on the development of the main amphitheater, small amphitheater, and the parking for the event centers. The project has now reached a 60% completion level on the development of the plans and a set of development plans has been prepared for distribution. As part of this progress report the stakeholders will receive a set for review and comment. The project has been continuously changing throughout the development process and the input from ASM Global had been crucial in identifying design elements for the amphitheaters including performance specification needs for lighting, sound, concessions, and security. The project continues to test the design principles for roadways, utilities, and access to the site. The review of these elements has led to the widening of pedestrian corridors, roadways, and an increase in the amount of off -site parking areas committed to the service of the site's attendees.

In coordination with the Port of Bremerton, additional parking areas have been designated adjacent to the facility and across WA 3 to serve the higher demands of venue attendance. The Port has committed to the usage of the facilities during entertainment events and has memorialized it with signed agreements.

From a plan perspective, the construction documents continue to be refined and the 60% development drawings indicate the final design building configurations, interactivity with the site, and the design of site utilities serving all the venues. The architectural drawings have now been refined to the specific wall sections, material selections, and finish selections. Site drawings now reflect the actual layout, grading, together with utility layout plan and profile details.

The City of Bremerton continues to move forward with the scheduling and initial review of the land use approval. An additional meeting has been scheduled to refine the impact differences between the previous submittal and the new layout. Although the elements have changed it is believed that the impacts have no to little change from the original approvals. These elements will be finalized in the next few progress periods.

The team has continued working on the traffic impact analysis with Heath Associates and on Geotechnical investigation with Aspect Consulting. The initial review by the State of Washington and the City of Bremerton has asked for elements that are outside of the scope of this project. The team is working to meet the needs of the project while staying within the scope element of the project. The element outside of the scope will be addressed when appropriate however the main focus of the traffic impact will be on the onsite elements that are required for the construction of this project. Offsite impacts will be required but not until acquisition of permits.

#### **Work Element Progress:**

- Initiation of Geotechnical Study for the Public Facilities In this last design period MAP
  Ltd has been working with Aspect Consulting to determine the final areas for the storm
  water infiltration areas. Although most of the system is based on the previous soil
  investigation, the new areas are being investigated for the infiltration capabilities. Final
  reports will be included in the progress reports as they are completed.
- Review and Define Additional Survey Work Required for the project There has been no change in the status of the field survey work for the project. As previously stated, the additional survey work that must be done includes the specific location of utilities; inverts on drainage systems; and additional data needed for the design of the changes being proposed for the entrances on SW Sentinel Peak Way, and Imperial Way SW (2 locations). This now includes the proposed south entrance that has been added to the project. This is not holding up the progress of the design since the final turn lane configurations have not been delivered by the traffic consultant.
- Off-site Transportation Imp Study/Design- As stated above, the traffic consultant has completed the original scoping of the project and has review it with the State and City for their comments. They are currently developing the lane configurations for the site and will be including the south entrance with their recommendations. The initial reviews have come back from the Washington State Department of Transportation. The initial review with the City did recommend the widening of the internal roadway system and the inclusion of sidewalks, curb sections, lighting, and landscaping. They will also allow for additional paved roadway space that can allow for lane swapping to accommodate larger inbound and outbound traffic. The amount of additional offsite study requested by the State and the City for the project has required the involvement of an additional traffic firm to supplement Heath's efforts. The project efforts will continue to move forward with the design of the traffic elements at the site and the additional study elements will be added as dictated by the need for the final construction permit. It is assumed that additional traffic studies will be needed for the south entrance to the site and will be included in the initial study.
- Event Center Space programming The event area space programming is complete, and the program continues to be reviewed and tested by the event management consultant (ASM Global). No changes are requested or needed at this time, but additional changes may be needed as refinement of the design is completed.
- Building Programming Building programming is complete but will continue to be tested as the consultant review the operational plan for the facility. Operations is the

driving force for the changes that will be made from this point on in the plan development. No changes were made to the building programming in the last design period however performance specifications are being provided by the operations consultant that will force some change in the concession and stage areas.

• Next areas for action - In the next design period we will continue to move forward with the completion of the Construction Documents. The performance specifications provided by the consultant will be included into the document set and we will be moving forward with the completion of the structural, mechanical, and plumbing design for areas not being addressed by a construction performance specification. For the areas using performance specifications, the contractor will provide the final design prior to the filing of permits. Construction permits are beyond the development of the Construction Document phase. It is not intended to proceed with permits until the funding for the project is secure. Other elements that are also being addressed on the site such as the private facilities and other Port of Bremerton elements shall also proceed at that time. The team will continue to work with the Port of Bremerton on the refinement of utilities serving the site. The team will continue to work with the Port of Bremerton consultants in the delivery of water and sewer. We will also continue to work with the local gas, electric, and telephone providers to expand service to all facilities.

As stated, a 60% set of plans is being submitted with this progress report. Upon review by the stakeholders, the comments will be included into the design of the facilities. The construction cost estimate has been developed based on historical cost data and the assistance of the operations consultant. The cost estimate is higher than previously estimated but reflects the current market conditions and the additional requirements imposed by the City of Bremerton. These changes were not anticipated in the original cost estimates.

**Summary:** The team was proud to present the 60% Construction Documents for the CNW Public Event Centers. The team looks forward to reviewing the proposed project in the upcoming meetings. The team has made good progress testing the design against the operational needs of similar projects. All operational demands can be met by the current design, but it will continue to be tested as we move the project to final plans.