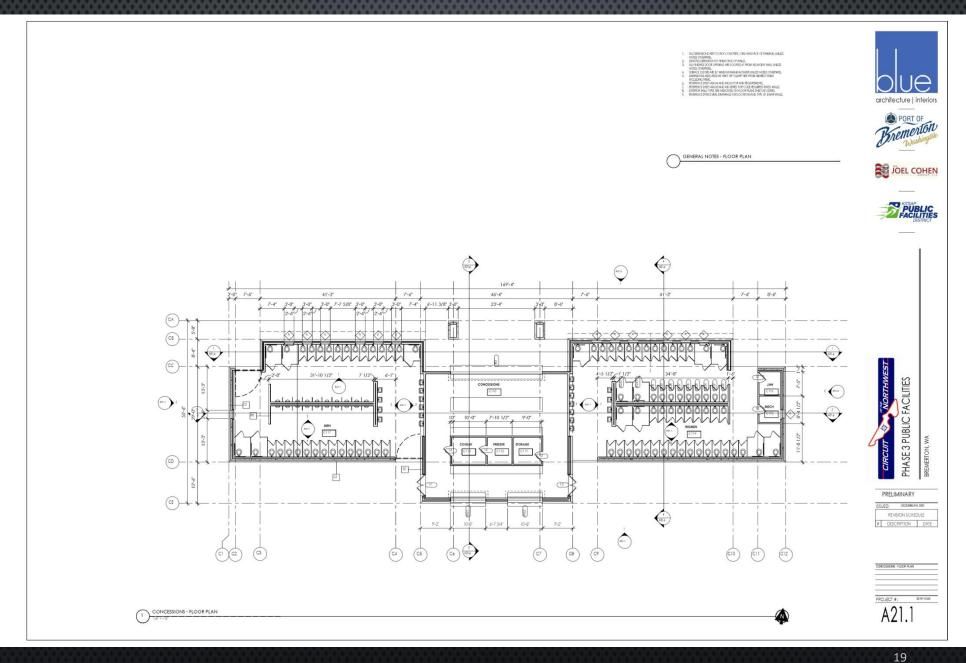

# Circuit of the Northwest- Services Contract Phase 3 Public Facilities Progress Report

Prepared for the Port of Bremerton

Ву

The Joel Cohen Group LLC

5-11-2022

# Purpose of the project:

The purpose of this discussion is to provide a progress report on the services provided by the Joel Cohen Group LLC on the Public Event Center Design contract from April 11, 2022, to May 10, 2022. The project is in compliance with RCW 35.57.020 with funding being authorized under RCW 36.100. All elements are a result of the inclusion of a Regional Special Event Center which includes a Sports Special Event Center and a Community Special Event Center and support facilities.

Current Status of the Project: In the last reporting period shown above, the team has been concentrating on the continued development of the public event centers. The main focus has been on the development of the main amphitheater, small amphitheater, and the parking for the event centers. The project has now reached a 60% completion level on the development of the plans and a set of development plans has been prepared for distribution. As part of this progress report the stakeholders will receive a set for review and comment. The project has been continuously changing throughout the development process and the input from ASM Global had been crucial in identifying design elements for the amphitheaters including performance specification needs for lighting, sound, concessions, and security. The project continues to test the design principles for roadways, utilities, and access to the site. The review of these elements has led to the widening of pedestrian corridors, roadways, and an increase in the amount of off -site parking areas committed to the service of the site's attendees.

From a plan perspective, the construction documents continue to be refined and the 60% development drawings indicate the final design building configurations, interactivity with the site, and the design of site utilities serving all the venues. The architectural drawings have now been refined to the specific wall sections, material selections, and finish selections. Site drawings now reflect the actual layout, grading, together with utility layout plan and profile details.

As stated, a 60% set of plans is being submitted with this progress report. Upon review by the stakeholders, the comments will be included into the design of the facilities. The construction cost estimate has been developed based on historical cost data and the assistance of the operations consultant. The cost estimate is higher than previously estimated but reflects the current market conditions and the additional requirements imposed by the City of Bremerton. These changes were not anticipated in the original cost estimates.

**Summary:** The team was proud to present the 60% Construction Documents for the CNW Public Event Centers. The team looks forward to reviewing the proposed project in the upcoming meetings. The team has made good progress testing the design against the operational needs of similar projects. All operational demands can be met by the current design, but it will continue to be tested as we move the project to final plans.